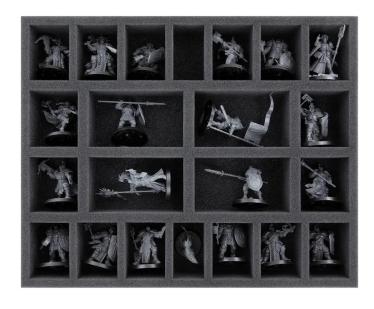

## Product Description

Safely store and transport up to 22 Stormcast Eternals warrior models. This Feldherr foam insert has space for up to 22 miniatures from your army. The insert is particularly suitable for storing Vanquishers, Vindictors, Praetors and models with similar dimensions, for example.

Compartment dimensions- 12 compartments: 60 mm long x 45 mm wide x 40 mm deep- 4 compartments: 96 mm long x 56 mm wide x 40 mm deep- 4 compartments: 50 mm long x 56 mm wide x 40 mm deep- 2 compartments: 32 mm long x 56 mm wide x 40 mm deep- 2 compartments: 32 mm long x 56 mm wide x 40 mm deep- 2 compartments: 32 mm long x 56 mm wide x 40 mm deep- 2 compartments: 32 mm long x 56 mm wide x 40 mm deep- 4 compartments: 32 mm long x 56 mm wide x 40 mm deep- 4 compartments: 30 mm long x 56 mm wide x 40 mm deep- 4 compartments: 50 mm long x 56 mm wide x 40 mm deep- 4 compartments: 50 mm long x 56 mm wide x 40 mm deep- 4 compartments: 50 mm long x 56 mm wide x 40 mm deep- 4 compartments: 50 mm long x 56 mm wide x 40 mm deep- 4 compartments: 50 mm long x 56 mm wide x 40 mm deep- 4 compartments: 50 mm long x 56 mm wide x 40 mm deep- 4 compartments: 50 mm long x 56 mm wide x 40 mm deep- 4 compartments: 50 mm long x 56 mm wide x 40 mm deep- 4 compartments: 50 mm long x 56 mm wide x 40 mm deep- 4 compartments: 50 mm long x 56 mm wide x 40 mm deep- 4 compartments: 50 mm long x 56 mm wide x 40 mm deep- 4 compartments: 50 mm long x 56 mm wide x 40 mm deep- 4 compartments: 50 mm long x 56 mm wide x 40 mm deep- 4 compartments: 50 mm long x 56 mm wide x 40 mm deep- 4 compartments: 50 mm long x 56 mm wide x 40 mm deep- 4 compartments: 50 mm long x 56 mm wide x 40 mm deep- 4 compartments: 50 mm long x 56 mm wide x 40 mm deep- 4 compartments: 50 mm long x 56 mm wide x 40 mm deep- 4 compartments: 50 mm long x 56 mm wide x 40 mm deep- 4 compartments: 50 mm long x 56 mm wide x 40 mm deep- 4 compartments: 50 mm long x 56 mm wide x 40 mm deep- 4 compartments: 50 mm long x 56 mm wide x 40 mm deep- 4 compartments: 50 mm long x 56 mm wide x 40 mm deep- 4 compartments: 50 mm long x 56 mm wide x 40 mm deep- 4 compartments: 50 mm long x 56 mm wide x 40 mm deep- 4 compartments: 50 mm long x 56 mm wide x 40 mm deep- 4 compartments: 50 mm long x 56 mm wide x 40 mm deep- 4 compartments: 50 mm long x 56 mm wide x 40 mm deep- 4 compartments: 50 mm l