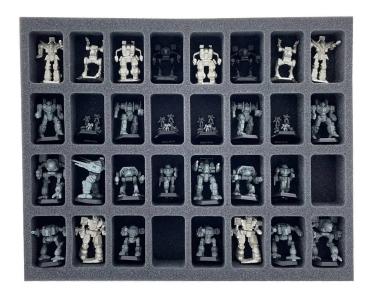

## Product Description

Store and transport up to 32 models of your Battletech army safely. This full-size foam insert has space for up to 32 miniatures of your army. The insert is particularly suitable for storing figures on a 30 mm base, for example. Each of the 32 compartments is 54 mm long x 35 mm wide x 30 mm deep. The full-size foam insert has the following dimensions: 345 mm x 275 mm x 40 mm total height (30 mm usable height + 10 mm foam base)- High-quality, fine-pored foam- Chlorine-free and acid-free- Made in Germany