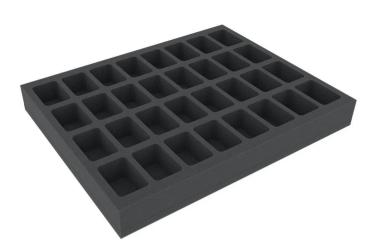

## Product Description

This foam insert has 32 compartments in which you can store smaller Star Trek Attack Wing spaceships (without bases) such as the U.S.S. Enterprise, Gal Gath'Thong or Ni'Var safely and neatly. The fine-pored foam provides the best possible protection against damage - wings remain intact, painted models retain their lustre. Details- 32 compartments each 54 mm long x 35 mm wide x 30 mm deep- Foam insert Dimensions: 345 mm x 275 mm x 40 mm total height (30 mm usable height + 10 mm foam base)- Fine-pored foam- Made in Germany- Chlorine-free and acid-free- Content: 1 piece