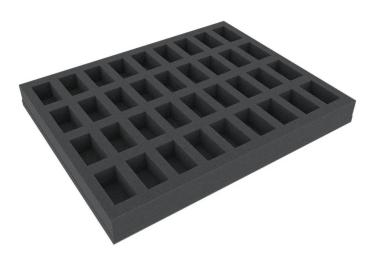

## Product Description

This Feldherr foam tray provides a secure parking space for up to 36 miniature cars in 1:87 scale. The 36 equally sized compartments are ideal for the safe and tidy storage of standard car miniatures, such as those used in H0 model layouts.

Details- 36 compartments each 50 mm long x 25 mm wide x 25 mm deep- Full-size foam insert Dimensions: 345 mm x 275 mm x 35 mm total height (25 mm usable height + 10 mm foam base)- High-quality, fine-pored foam- Chlorine-free and acid-free- Made in Germany- Content: 1 piece