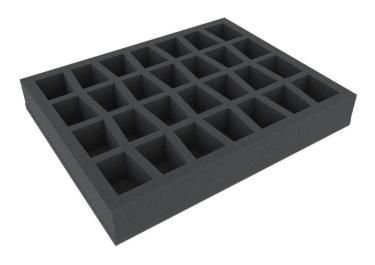

## FS040C4BO - 40 mm full-size foam insert with 28 compartments

## Product Description

28 larger compartments are arranged on the full-size base. The compartments are punched out conically and this shape makes them particularly suitable for models on a 30 mm base. In contrast to the foam insert with 36 compartments, we have saved one row and one column of compartments here. The 40 mm thickness of the mat results from the usable height of 30 mm and the glued-on 10 mm base.

Compartment size- Width 30 / 40 mm- Length 54 mm- Depth 30 mmDetails- Dimensions: 275 mm x 345 mm x 40 mm high- 28 compartments for models / tabletop miniatures-Made in Germany- High-quality, fine-pored foam- Content: 1 piece