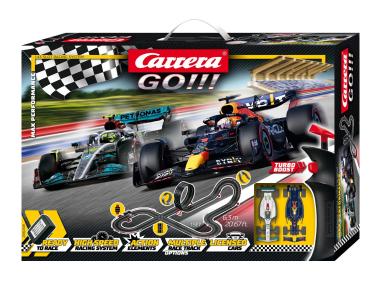

## Product Description

The duel between the 2021 F1 World Championship contenders is also available in small format: The Carrera GO!!! Max Performance set lets you and your friends recreate the exciting Formula 1 duels between Max Verstappen and Lewis Hamilton at any time. Driven by two hand controllers with turbo button, the Mercedes-AMG F1 W13 E Performance "Hamilton, No.44" and the Red Bull Racing RB18 "Verstappen, No.1" race down long straights and round bends at top speed. You need special precision on the hand controller when steering through fly-overs, loops and at junctions.

Details- Scale: 1:43- Age recommendation: from 6 years- Number of players: 1 - 2Technical data- Expandable- Track length: 6.3 m- Track surface: 175 x 122 cm- Vehicles from the premier class of motorsport: Formula 1Compatible with- GO!!!Scope of delivery- Red Bull Racing RB18 "Verstappen, No.1"- Mercedes-AMG F1 W13E Performance "Hamilton, No.44"- GO!!! Connecting track (2017)- GO!!! / GO!!! Plus hand controller (from 2017)- Straight 100 mm (3) / 114 mm (3)- Curve 1/90° (2)- Straight 342 mm (2)- Intersection-Looping Set- Lap Counter- GO!!! Transformer EU