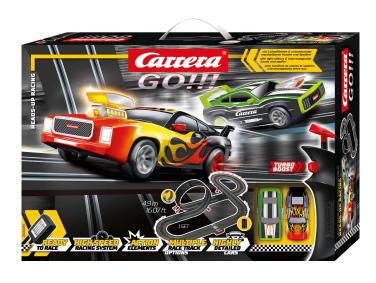

## **CARRERA GO!!! HeadsUp Racing**

## Product Description

The Carrera GO!!! Heads-Up Racing\* set is pure driving fun and power. The muscle car in bright green and its rival in stylish flame design engage in a thrilling duel on the 4.9 metre long race track - even in the dark thanks to the lighting effects! The bonnet and rear spoiler of the two vehicles can be interchanged, providing even more visual design options in the hot duel. Action elements such as looping and narrow sections demand your full driving skills on the hand controller with turbo button - pure excitement right to the finish line! Details- Scale: 1:43- Age recommendation: from 6 years- Number of players: 1 - 2Technical data- With lights- Extendable- Track length: 4.9 m- Track surface: 150 x 95 cmCompatible with- GO!!!Scope of delivery- Muscle Car - green- Muscle Car - Flames- Narrow section (2)- GO!!! Connection rail (2017)- GO!!! / GO!!! Plus hand controller (from 2017)- Straight 100 mm (3) / 114 mm (3)- Curve 1/90° (2)- Straight 342 mm (2)- Looping Set- GO!!! Transformer EU