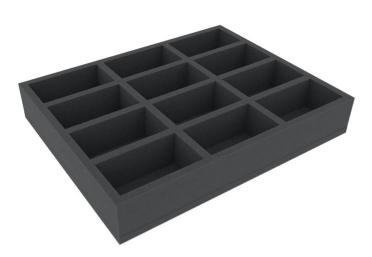

## Product Description

Safely store and transport up to 12 models for Battlefleet Gothic - ideal for Chaos Grand Cruisers. This Feldherr foam insert has space for up to 12 miniatures from your fleet. The insert is ideal for medium-sized ship classes that are a little more expansive, such as Chaos Grand Cruisers, as well as for models with similar dimensions. Details- 12 compartments each 101 mm long x 56 mm wide x 45 mm deep- Foam insert Dimensions: 345 mm x 275 mm x 55 mm total height (45 mm usable height + 10 mm foam base)- Made in Germany- High-quality, fine-pored foam- Chlorine-free and acid-free- Content: 1 piece