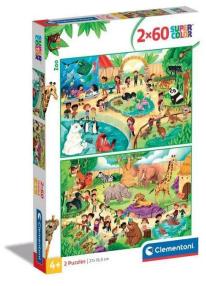

## Product Description

2 puzzles with 60 piecesSize of complete puzzle: 27 x 19 cmA wide range of puzzles specially designed for children to improve their powers of observation, logic and dexterity. Fascinating images of the most popular children's characters with vibrant, appealing colours for hours of fun with friends and family. Clementoni has always taken care of the environment, using largely recycled materials and avoiding the use of polluting components. Made in Italy.Go to the Clementoni help section to use the "lost parts" serviceConceived, designed and developed in Italy.

- Recommended age:4-7-Size of box (WxDxH):28.7 cm x 19.2 cm x 3.5 cm-Size of complete puzzle:27 cm x 19 cm-Weight:0.291 kg- Number of puzzle pieces:2 puzzles with 60 pieces-Batteries required:NO