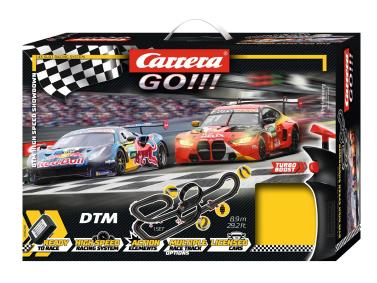

## CARRERA GO!!! DTM High Speed Showdown

## Product Description

With the Carrera GO!!! "DTM High Speed Showdown" set, you and your friends can take part in exciting DTM races on a 8.9 metre track. With the included hand controllers, you control the racing car of the 2022 champion, Sheldon van der Linde, who has led the BMW M4 GT3 with the number 31 from Team Schubert Motorsport to several victories. His opponent is the chic Ferrari 488 GT3 "Red Bull AF Corse No.30", driven by Liam Lawson, who not only impresses in red and blue in the race but also visually. You and your friends can look forward to a fun and unique driving experience as you race your slot cars along high-speed straights, through steep bends and over the fly-over. The absolute highlight are the two loops that provide plenty of action!

Details- Scale: 1:43- Age recommendation: from 6 years- Number of players: 1 - 2Technical data- Dimensions: 220 x 98 cm- Track length 8.9 m- Looping- Fly Over- Expandable-Original DTM licenceCompatible with- GO!!!Scope of delivery- 1 BMW M4 GT3 DTM "Sheldon van der Linde, No.31"- 1 Ferrari 488 GT3 "Red Bull AF Corse, No.30"- GO!!!