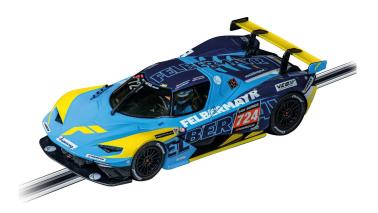

## Item no.: 364667 CARRERA EVOLUTION KTM XBOW GTX Felbermayr, No.724

from 50,18 EUR

Item no.: 364667 shipping weight: 0.50 kg Manufacturer: Carrera

## Product Description

With its first appearance on European soil at the Creventic 24H Series, the new KTM X-BOW GTX 2021 was able to clinch its next victory directly after its success at the Japanese Super Taikyu Series. Did the legendary Felbermayr colours play a role in this? After all, the blue and yellow racing car is predestined for long-distance racing and was used for many years in the 24-hour race. On the big race track, Horst Felbermayr, the head of the Upper Austrian company, is at the wheel himself, while on the Carrera race track you have to prove your skills with the hand controller. Will the legendary design of the true-to-roiginal model also bring you luck? Thanks to the digital coder, the car can be converted to digital. Equipped with front and rear lights, nothing stands in the way of your triumph.

Details- Scale: 1:32- Recommended age: from 8 yearsTechnical data- Front and rear lightsCompatible with- Carrera EvolutionScope of delivery- 1 KTM X-BOW GTX "Felbermayr, No.724"