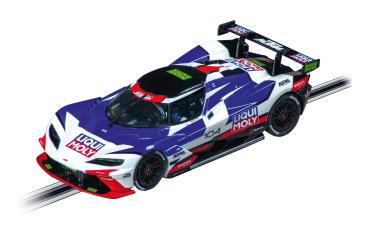

## **CARRERA EVOLUTION KTM XBOW GTX Liqui Moly, No.104**

## Product Description

The KTM X-BOW GTX offers numerous new technical highlights, improved ergonomics and operability and a revolutionary safety standard. With this car, victory seems pre-programmed - yet the Czech Marek Rybnicek had to forgo a race at the European Hillclimb Championship in Sternberk in his KTM X-BOW GTX "Liqui Moly, No.104" following a controversial decision by the FIA.On the Carrera racetrack at home, nothing stands in the way of a race with the KTM X-BOW GTX "Liqui Moly, No.104" - how well the car masters the track depends solely on your skills with the hand controller. The vehicle can also be converted to digital using a separate digital decode and offers unmistakable driving fun for young and old. Thanks to the advanced and beginner modes, the vehicle can be customised to suit personal driving skills.