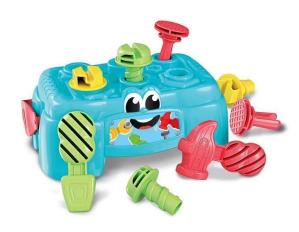

## 17042 - Workbench, from 10 months

## Product Description

A workbench with hammer, screwdriver, spanner, nails, bolts and screws makes the hearts of little builders beat faster. The workbench becomes a practical toolbox that can be taken anywhere. Hand-eye coordination and manual skills are encouraged.