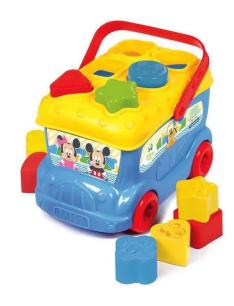

## 14395 - Disney Baby Mickey sorting bus, from 10 months

## Product Description

A fun, colourful bus for sorting shapes. Stimulates manual skills and the recognition of shapes and colours. 9 colourful shapes with pictures of cute Disney characters. The nine colourful shapes with pictures of funny Disney characters have to be inserted into the openings of the bus according to their shape, thus promoting motor skills and the recognition of colours and shapes.