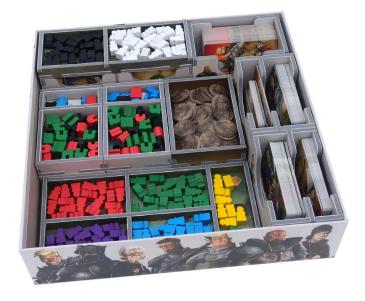

## Product Description

Official full colour insert compatible with Paladins of the West Kingdom: Collector's Box®, including the base game contents and City of Crowns® expansion and promo content. The design provides both efficient storage and improved game play. Many of the trays can be utilised during the game, and they greatly aid set-up and clear-away times. The trays are arranged in two lines down the sides of the box, and a lower token tray area where the boards are placed. When packing the box, first place the three main board pieces and player board extensions on top of the lowest layer of trays. Next place the four player boards and solo board extension on top of the token trays. Note that the small board extension is placed on top of the Paladin card tray. Lastly place the rulebooks on top of everything as shown. This fully fills the box without any lid lift and allows for vertical storage of the game. Details- 5 Evacore sheets- Insert designed for game with external box dimensions of 29.7 x 29.7 x 7.2 cm