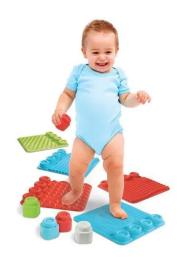

## 17352 - Clemmy - Sensory play mats

## Product Description

A tactile journey to be constructed by assembling the maxi pieces made of soft, safe and non-toxic rubber to create an engaging experience for toddlers. The surface of the pieces has different relief textures to stimulate the child's tactile perception. Thanks to the clemmy shapes on the pieces, the child can put the bricks together to build many towers. Stimulates tactile perception, observation skills and manual dexterity. Conceived, designed and developed in Italy.