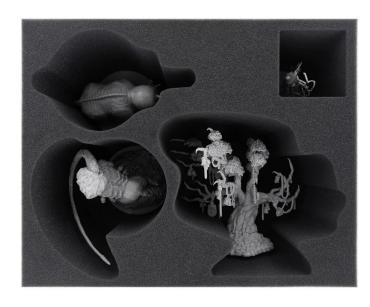

## Product Description

High-quality foam inlay with 4 matching compartments for the KDM 1.5 + 1.6 Wave 2 miniatures: Gorm, Lion God and Lonely Tree. There is also space for an additional KDM 1.5 + 1.6 miniature such as Slenderman. This foam insert for Wave 2 of the Kickstarter game Kingdom Death: Monster 1.5 + 1.6 has 3 compartments for the miniatures Gorm, Lion God and Lonely Tree. There is also a compartment for an additional small KDM 1.5 + 1.6 miniature such as Slenderman. The high-quality foam ensures that these monsters, some of which are very delicate, are protected all round against parts breaking off and possible damage to the paintwork. So you can always be sure that your miniatures are safe and sound. The inlay has the following dimensions: 345 mm x 275 mm x 145 mm total height (135 mm usable height + 10 mm foam base). - fine-pored, high-quality foam- chlorine-free and acid-free- Made in Germany