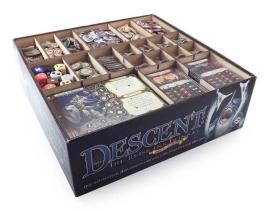

## Product Description

To bring epic battles between brave heroes and evil overlords to the table, the game comes with an abundance of game board pieces, monsters, dice, doors, markers and cards. Our insert sorts and organises all the components for an orderly trip to the next dungeon.DESC consists of 6 trays, 5 of which can be removed individually and placed anywhere on the gaming table.Tray 1: This base frame forms the area for the game board components, large figures and large cards.Tray 2: Lots of compartments for lots of monsters - this is where all the small figures go.Tray 3: Everything for the heroes - this is where the hero figures and arcs, the dice and some markers are locatedTray 4: 6 compartments for markers.Tray 5: All the small cards are sorted here.Tray 6: Doors and plastic feet.When all the trays are in the box, there is enough space to place the game rules and the quest book on top. The box lid closes flush. The box can easily be stored on edge.This item is supplied as a kit that needs to be assembled. We recommend the use of wood glue for this Compatible with- Descent: The Journey into Darkness (2nd Edition)Details- Assembly requires wood glue- 5 boxes removable- Lid closes flush- Vertical storage possible-Supports 286x286x96mm