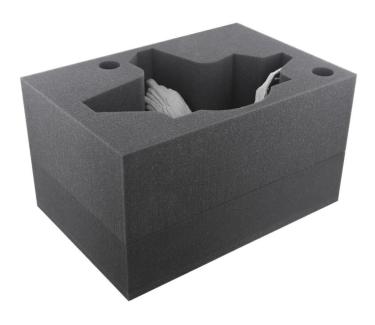

## Product Description

Suitable for the original Kingdom Death Monster 1.5 + 1.6 base game box: Two-part insert for Phoenix. As the Phoenix is quite large, we have produced a two-part insert. One of the things we took into account was that the Phoenix can be positioned variably on the base. In order to utilise the space in the base properly, it also has space for some large models. The upper part of the foam insert lies on the lower part and protects the Phoenix from the side and from above. The Phoenix foam insert lies on the plastic insert for the cards (much too nice not to use!).

Details- Made in GermanyTechnical details- Dimensions: 310 mm x 210 mm x 160 mmMaterial- high-quality, fine-pored foam

Specifications

Scan this QR code to view the product All details, up-to-date prices and availability