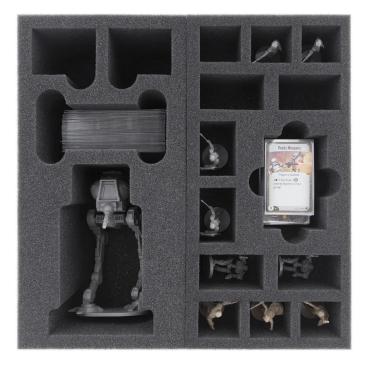

## Product Description

Foam inserts for the Heart of the Empire figures. These foam inserts protect your game material from Imperial Assault: Heart Of The Empire. There is a large compartment specially designed for the AT-DP and others for the hero figures, the Imperial Order Soldiers, the Guardian Droids and the Clawdite Shapeshifters. There is also plenty of space for other game accessories, such as cards in sleeves and markers. The foam inserts fit perfectly into the original Feldherr storage box LBBG250. We recommend the foam insert AF030IA13for the game board components. The set consists of:- 1 x 95 mm foam insert for Imperial Assault: Heart of the Empire - AT-DP- 2 x 55 mm foam inserts for Imperial Assault - 1 x 15 mm foam insert for height levelling- 1 x foam coverThe 95 mm foam insert with 4 compartments for Imperial Assault Jabba's Realm - Rancor offers the following compartments:- 1 compartment for AT-DP- 1 compartment for cards in sleeves or markersThe 55 mm foam insert with 13 compartments for Imperial Assault offers the following compartments:- 12 compartments for miniatures- 1 compartment for cards in sleeves or tokens- Made in Germany- high-quality, fine-pored foam- chlorine-free and acid-free