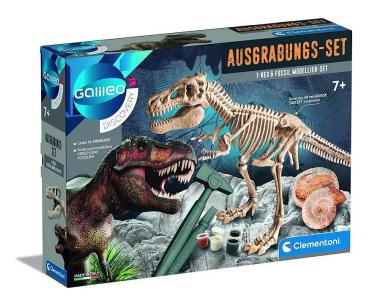

## Product Description

Clementoni Excavation Set T-Rex & Fossil modelling set, experimental kit, from 7 years (DE edition).

An incredible T-Rex skeleton is buried inside the brick, and only a real paleontologist can bring it to light! Dig inside the brick with a hammer and chisel and get all the bones of the T-Rex skeleton out to put them together and dive into prehistoric times!

Experience the magic of dinosaurs and recreate a real fossil with modelling clay! A game that develops manual skills and teaches children about history and palaeontology. Caution!Not suitable for children under 36 months! Contains small parts that can be swallowed or inhaled. Choking hazard.