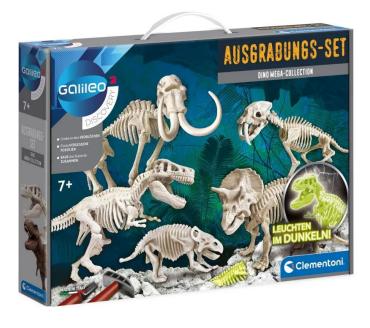

## Product Description

Clementoni excavation set Dino Mega-Collection, experimental kit, from 8 years (DE edition). With this scientific set you can explore the secrets of the past. Dig in the earth block like a real paleontologist and reconstruct fluorescent skeletons of dinosaurs and prehistoric animals.

- · Contains skeletons of dinosaurs and prehistoric animals to excavate
- With chisel and hammer
  Glow-in-the-dark effect
- Illustrated instructions

Caution.Not suitable for children under 36 months! Contains small parts that can be swallowed or inhaled. Choking hazard.