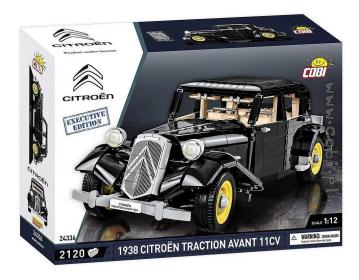

## Citroen Traction Avant 11CV 1938 - Executive Edition, Model, 2120 parts, from 12

## Product Description

The EXECUTIVE EDITION version of the Citroen Traction AVANT 11CV car, released under licence by the automotive giant from France, is a set that will help you build the history of the automotive industry block by block! The original car was produced between 1937 and 1957. It featured a self-supporting body and front-wheel drive. The car's widely used and unofficial name is Traction Avant, which means "front-wheel drive" in French.

The Executive Edition set featuring the Citroen Traction 11CV car has been carefully designed from COBI building blocks with up to 2,120 high-quality elements. The car adds to the ever-growing collection of vehicles released in large 1:12 scale! This means that the car is huge and 37 cm long!

Consisting of over 2,000 elements, the set is not only a car with moving wheels and opening doors, but also a working steering wheel and rotating wheels, a tilting bonnet, an opening boot, a mapped appearance of the engine and numerous interior details recreated from blocks.