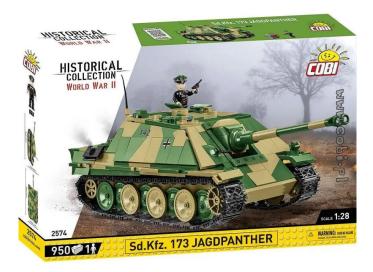

## COBI-2574 - HC WWII /2574/ JAGDPANTHER (SD.KFZ.173), 970 parts, from 9 years onwards

## Product Description

The model of the mighty Jagdpanther fighter tank was developed in large scale 1:28 from 950 elements and measures a full 34 cm in length. The size of the model made it possible to design parts of the vehicle's interior. The model provides access to the service hatch, under which is a removable engine. Additional functionalities are: Gun cannon that can also be moved sideways, access to hatches for the crew, working chain traction. The model uses high quality, durable prints. The set includes a figure of a tank commander, which also includes prints on the back. The set is rounded off with a white stone with the vehicle name printed on it. Such a huge model provides many hours of exciting construction and will become a dominant exhibit in your collection! Build history, brick by brick!

Jagdpanzer V "Jagdpanther" is the best German fighter tank of the Second World War. It was designed on the chassis of the famous Panther tank. This huge vehicle was equipped with an effective and battle-tested 88 mm gun. The destroyer was characterised by very good armour and manoeuvrability. Production of the Jagdpanther began in December 1943, and by the end of the war some 392 examples of this vehicle had been produced. Jagdpanthers were first used in Normandy, also fought in the Ardennes and in Germany. They appeared on the Eastern Front in autumn 1944 and fought successfully against Soviet IS-2 tanks! The vehicle is still very popular today and often appears not only in literature but also in games, films and video footage and always arouses interest and emotion!