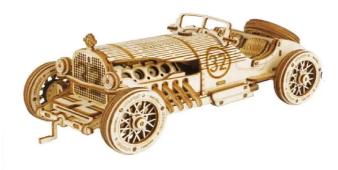

## MC401 - Grand Prix Car

11,89 EUR

Item no.: 374141 shipping weight: 0.30 kg Manufacturer: ROKR

## Product Description

Grand Prix Car is a 1:16 scale model replica of the 1910s sports car that takes the performance of a family car into the next era. This ROKR puzzle features vivid details with realistic structures that require patience and skill to assemble. It will make a great DIY gift for your son or friend.\*Due to customs regulations, wax, glue or battery may not be included in the package.

Product details- Material: wood- Length: 6 cm- Width: 8 cm- Height: 18.9 cm- Assembly time: 4 hours- Difficulty level: 4Content- Pieces: 220

Specifications

Scan this QR code to view the product

All details, up-to-date prices and availability