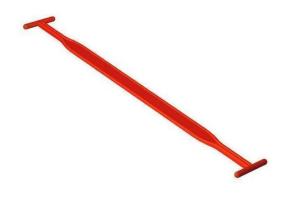

## 265.0-1-08 - Load handle standard soft red

0,35 EUR

Item no.: 374074 shipping weight: 0.10 kg Manufacturer: Feldherr

## Product Description

The load handle takes up very little space in the packaging due to its thin handle ends and can be combined with the 991.0 reinforcement plate. It is similar in design to the 266.0 and 365.0 handles, but has a longer handle section.

Technical details- Height: 16 mm- Width: 5 mm- Depth: 145 mm- Loads up to 4 kgDetails- Colour: red- Suitable for full-size storage box 150 mm Scope of delivery- 1 piece

Specifications

Scan this QR code to view the product