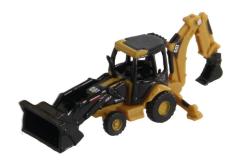

## 37085964 - RC CAT Micro 420E Backhoe Loader Playbox Kit

## Product Description

Discover the ultimate toy for construction site fans and collectors! The high-quality metal construction site vehicle with moving parts is an approx. 6.6 cm long model with an original CAT® licence. With the Cat® Micro 420E backhoe loader, equipped with two large excavator shovels, you can dig at the front and rear at the same time. This model not only cuts a fine figure in the sandpit, but also in your display case. The practical storage box also contains lots of accessories and the unique Motion Sand®, which doesn't stick to your hands. Let the fun begin! Suitable from 6 years. Details- High-quality METAL construction site vehicle with moving parts- Model with ORIGINAL CAT® LICENCE- Mini PLAYBOX KIT with loads of ACCESSORIES- Includes MOTION SAND® for even more fun - doesn't stick to hands- FOR CONSTRUCTION SITE FANS and COLLECTORS- Packed in a practical storage boxTechnical details- Dimensions:6.6 x 2.8 x 2.8 Scope of delivery- 1x Cat® Micro 420E backhoe loader with lots of accessories