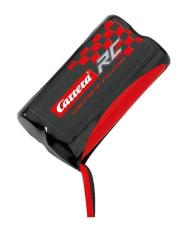

## 370800004 - RC 7.4V 1200mAH battery

## Product Description

New power for your RC modelAfter a certain number of charging cycles, the old battery simply needs to be replaced so that the vehicle can be used at full power again. This lithium-ion battery operates at 7.4 V. When choosing the right charger, you should always bear this voltage in mind. The unit milliampere hours (mAH) represents the amount of charge that can flow through the device and the conductor within one hour. In the case of this rechargeable battery, this is 1200 mA. You should not dispose of your old or broken Li-ion battery in your household waste, but in yellow boxes specially set up for this purpose. You can find these in electrical or DIY stores. The disposal centres of local waste management companies also offer professional disposal. New energy for your device!- Replacement battery for your remote-controlled vehicle- Li-lo battery 7.4 V 1200 mAH-Package contents: 1 piece- 14 years and older