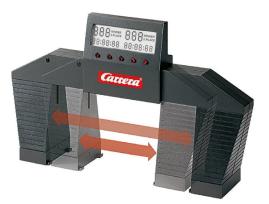

## Item no.: 364900 20071590 - Electronic Iap counter (GO!!! / Evolution)

Item no.: 364900 shipping weight: 0.60 kg Manufacturer: Carrera

## Product Description

Electronic lap counter (GO!!!/Evolution)

Details- Age recommendation: from 6 years Technical details- time measurement in 1/100 seconds- electronic lap counter can be used for all current Carrera race track linesinfinitely variable width adjustment- for 2-lane operation- vehicle detection via infrared light barriers- time races from 1 second to 99 minutes- lap races from 1 to 999 laps- acoustic start light- false start function- battery-operated, batteries not included (4 x AA/R6)compatible with- Go!!!!- EvolutionContents- 1x electronic lap counter