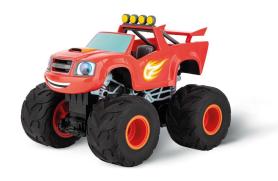

## Product Description

The TV hero comes home to the kidsWith the Carrera RC Blaze vehicle, fans aged 4 and over can slip into the role of AJ and set off on exciting adventures around Axle City with their very own Blaze. Even though the vehicle cannot transform into other objects like Blaze on TV, it is a real must-have for all fans of the Nickelodeon series. Looks just like on TVThanks to the original licence, it looks just like the little ones know it from the series and races through the children's rooms at home in the familiar monster truck look in red. A special highlight awaits in the dark: Blaze is fitted with light-up decorative elements. The approx. 24 cm long model can reach speeds of up to 10 km/h and is easy to steer, even for beginners, thanks to full function control technology.

Details- Age recommendation: from 4 yearsFeatures- Ready to runTechnical data- 2.4 GHz technology- 2.4 GHz B/O First- Full Function- Up to 10 km/h- Ride time: 30 min- Length: 24 cm- Width: 17.5 cm- Height: 18 cmContents- 2.4GHz Blaze and the Monster Machines - Blaze- 2.4 GHz Controller Blaze (2022-CZ)- AA ALKALINE BATTERIES - 8 pcs. - AAA ALKALINE BATTERIES - 8 pcs.