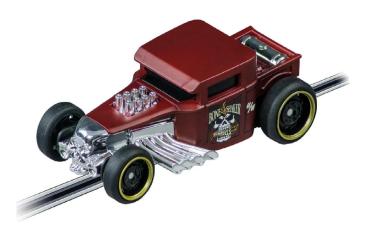

## Product Description

The Bone Shaker<sup>™</sup> in fiery red and with its imposing design will zoom around your Carrera GO!!! track at home. track. The original Hot Wheels<sup>™</sup> car shows everyone what real speed means - do you dare to perform action-packed stunts?Unique fun with the Hot Wheels<sup>™</sup>. Sleek design in fiery red on a scale of 1:43 allows you to drive exciting races on your Carrera GO!!! car racing track. racetrack to drive exciting races. Speed through the bends and overtake your opponents on the straights. Thanks to the original Hot-Wheels<sup>™</sup> licence, the racing car looks just like the original speedster.

Detalis- Scale: 1:43- Age recommendation: from 6 yearsTechnical data- Length: 19 cm- Width: 17 cm- Height: 6 cmContents- Hot Wheels™ - Bone Shaker™ red