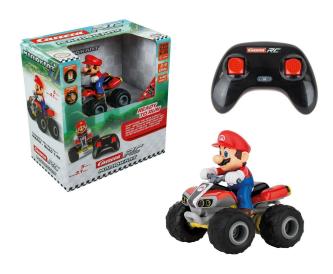

## Product Description

Experience Mario Kart™ in miniature! The licensed 1:40 scale remote-controlled Mario Kart™ Quad from Carrera RC offers action-packed racing with full control thanks to 2.4 GHz technology. With an impressive TOP speed of up to 9 km/h and child-friendly controls, it is perfect for fans aged 6 and over. The robust quad bike has a special plastic body, full-suspension chassis and pneumatic tyres for top performance. The rechargeable LiFePo battery enables driving times of up to 30 minutes. An ideal gift for little racers and Mario Kart™ fans. Start your own Mario Kart™ adventure now!

Details- Scale: 1:40- Age recommendation: from 6 yearsSpecial features- Ready to runTechnical data- 2.4 GHz Mini Series 140- Car from- 2.4 GHz technology- Up to 5 km/h- Full Function- Driving time: 8 min- USB- Charging time: 25 min- Length: 8 cm- Width: 7 cm- Height: 8.5 cmContents- 2.4 GHz Mario Kart™, Mario - Quad- 2.4 GHz Controller small 2021 (VT)- AAA ALKALINE BATTERIES - 8 pcs.