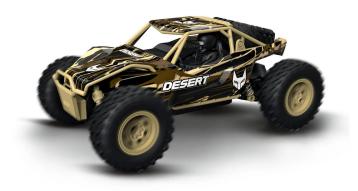

## Product Description

Doyou fancy some action?Then the 2.4 GHz Desert Buggy is just right for you. The all-wheel drive allows you to drive at up to 12 km/h on a wide variety of surfaces. With the large 22 cm long tyres, you can also overcome obstacles. Let the tyres squeal and set off straight away with the 6x AA (LR06) batteries supplied.Details- Ready to run- All-wheel drive-From 6+ - 2.4 GHz technology- Up to 12 km/h- Full function- Length: 22 cm- Scale 1:24- 2.4 GHz full function (FF)