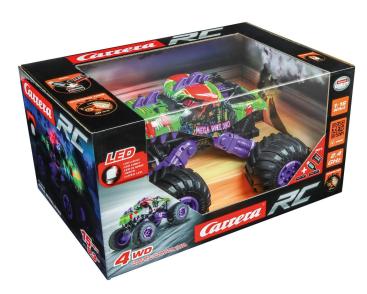

Item no.: 363886 370160146 - RC 2.4GHz Mega Wheel Dino

Item no.: 363886 shipping weight: 0.10 kg Manufacturer: Carrera

## Product Description

Immerse yourself in the world of prehistoric times and experience adrenaline-fuelled adventures with the remote-controlled dinosaur vehicle from Carrera RC. With a size of 31 cm and its fascinating violet eyes, this dinosaur attracts everyone's attention. With its TOP speed of up to 15 km/h and interference-free 2.4 GHz technology, it can handle any race. The LED lights attract attention in night races, while the separately controllable axles enable precise manoeuvres. Thanks to the high-quality equipment, the robust special plastic and the full-suspension chassis, the Dino masters any terrain. With the rechargeable LiFePo battery, it offers a long running time of up to 30 minutes. Perfect as a gift for dinosaur fans aged 6 and over. Grab the Carrera RC Mega Wheel Dino and let the action begin!

- Remote-controlled dinosaur vehicle from Carrera RC on a scale of 1:16- FULL FUNCTION forwards, backwards, left, right control with interference-free 2.4 GHZ technology- 31 cm long DINO with violet eyes- LED light for extra attention in night races- Separately controllable axles- TOP speed of up to 15 km/h- For dinosaur fans aged 6 years and over-READY TO RUN: The remote-controlled dinosaur vehicle is immediately ready to drive - unpack and go!- ROBUST and durable: Body made of special plastic- HIGH-QUALITY EQUIPMENT: Full-suspension chassis and pneumatic tyres- HIGH PERFORMANCE thanks to rechargeable high-tech LiFePo battery- LONG running time of up to 30 min- An ideal gift for boys, girls and dinosaur fans