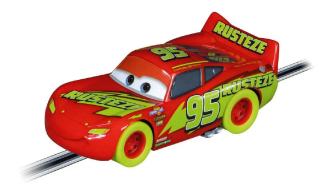

## Product Description

The star of the Disney Pixar films "Cars" Lightning McQueen takes his starting position on your Carrera racing track. Inspired by many famous vehicles, from the GT 40 to the Charger, the likeable hero of the film series was created in 2006 and is now an integral part of every child's bedroom. As a rookie in the Piston Cup, he impresses in his very first season as a racing driver. In Radiator Springs, he really learns what it means to be a real racing driver. In the process, he finds himself and helps many others. Lightning McQueen now also on the racetrack.Start your own adventure with Lightning McQueen at home. This 1:43 scale slot car will delight young and old alike. The car with Disney licence is convincingly detailed, so that the car can hardly be distinguished from the Disney original.

Detalis- Scale: 1:43- Age recommendation: from 6 years Technical data- Length: 19 cm- Width: 17 cm- Height: 6 cmContents- Disney Pixar Cars - Lightning McQueen - GLOW Racer