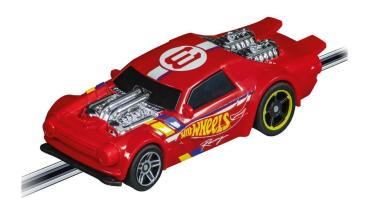

## 20064216 - GO!!! Hot WheelsTM Night ShifterTM (red)

## Product Description

The sleek "Hot Wheels™ - Night Shifter™" impresses with its stock car design and is perfect for action-packed stunts. Unique fun on the racetrack with a ring of fireThe slot car is a guaranteed eye-catcher in the Carrera racing stable. On a scale of 1:43, the blue speedster brings exactly the power to the track that you need to beat your friends in a race or outdo them in stunt driving.

Detalis- Scale: 1:43- Age recommendation: from 6 yearsTechnical Detalis- Hot Wheels™ - Night Shifter™- Fiery racing action with Hot Wheels™ Technical data- Length: 19 cm-Width: 17 cm- Height: 3 cmContents- Hot Wheels™ - Night Shifter™