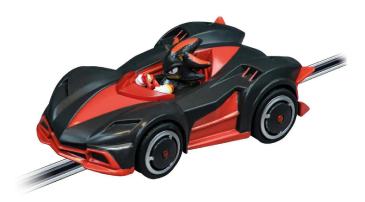

## 20064219 - GO!!! Shadow Dark Reaper

## Product Description

With his eye-catching design, Shadow stands out on your race track! The dark hedgehog from the "Sonic the Hedgehog" series is eagerly awaiting the starting signal with his speedster at the starting line. Now you too can easily overtake your opponent with the sporty racing car!Shadow ensures top speed. Are you ready to beat your opponents and win the race with Shadow at the wheel? The 1:43 scale slot car "Shadow Dark Reaper" is already in the starting blocks, ready to let the tyres squeal! On your marks, get set, GO!!!

Detalis- Scale: 1:43- Age recommendation: from 6 yearsTechnical Detalis- SEGA hero controls slot carTechnical data- Length: 19 cm- Width: 17 cm- Height: 6 cmContent- Shadow Dark Reaper

**Specifications** 