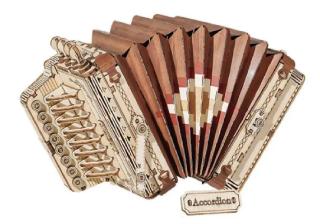

## Product Description

Robotime-Rolife Accordion TG410 is an easy-to-build wooden accordion model. Great 3D wooden puzzle and toy for adults and children. It is the best educational toy and Christmas gift (e.g. Christmas, birthday) and a charming home decoration.

Product details- Number of parts: 156- Material: wood- Assembly time: 2 hours- Difficulty level: 3Technical data- Length: 10 cm- Width: 8 cm- Height: 19 cm