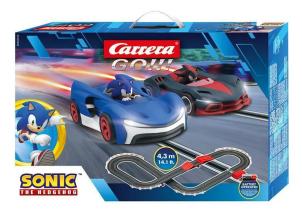

## Item no.: 363842 20063520 - GO!!! BATTERY OPERATED Sonic

Item no.: 363842 shipping weight: 0.10 kg Manufacturer: Carrera

## Product Description

In the battery-operated Carrera GO!!! "Sonic the Hedgehog" set, fans of the blue video game hedgehog can make their speed dreams come true over a length of 4.3 metres. In this set, Sonic in his "Speed Star" vehicle and Shadow in his "Dark Reaper" race through the start-finish line at full throttle! Young racing drivers can precisely control the speed of their favourite heroes thanks to the included hand controllers. Sonic also cuts a great figure in his Speed Star. With the hand controllers, you can let your heroes from the iconic video games race at high speed around your home racetrack. As well as straights on which Sonic and Shadow prove their full speed, they also have to negotiate tight bends and the jump hill/Details- Scale: 1:43- Age recommendation: 5 years and over- Number of players: up to 2 players/Details- Sonic the Hedgehog- Expandable- Track length 4.3 mTechnical data-Length: 120 cm- Width: 147 cmContents- Sonic the Hedgehog- Shadow the Hedgehog- CARRERA Speed Controller without turbo (GO!!! BO + Evolution)- 2x curve 1/90°- 2x straight line 342 mm- 3x straight line 110 mm- 3x straight line 114 mm