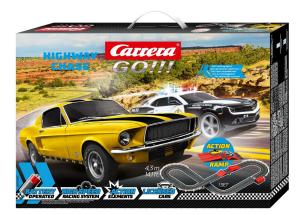

## Product Description

Wild chaseIn the Carrera GO!!! Highway Chase" set, the Ford Mustang '67 - Racing Yellow' in sleek yellow and the Chevrolet Camaro ZL1 "Sheriff", equipped with flashing blue lights, engage in a wild chase.Full throttle on the hand controllerOn the 4.3 metre long track, you can not only go full throttle on the high-speed straight using the hand controller, but also master the jump before heading straight into the bend. On the battry-operated track, you can also give your all for victory on the go! Details- Scale: 1:43- Recommended age: from 5 years- Number of players: up to 2 playersTechnical details- Battery-operated- Expandable- With lights- Track length 4.3 mTechnical specifications- Length: 147 cm- Width: 120 cmContents- 2015 Chevrolet Camaro ZL1 "Sheriff". Ford Mustang '67 - Racing Yellow- CARRERA Speed Controller without turbo (GO!!! BO + Evolution)- 2x curve 1/90°- 2x straight line 342 mm