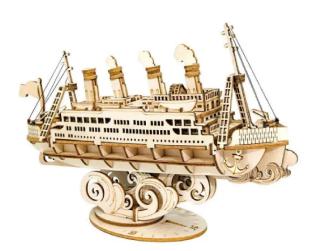

Item no.: 374264 TG306 - Cruise ship

Item no.: 374264 shipping weight: 0.20 kg Manufacturer: Rolife

## Product Description

These ship kits are made from high-quality wooden materials. High-precision laser-cutting technology makes the laser-cut wooden puzzles smooth, with no ridges or mouldings. These beautiful 3D wooden craft ornaments are perfect for collecting or as decorative display craft sets in your home and office. Product details- Number of parts: 145- Material: wood- Assembly time: 1 hour- Difficulty level: 3Technical data- Length: 11 cm- Width: 6 cm- Height: 20 cm