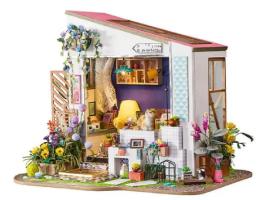

## Product Description

Robotime-Rolife DG11 "Lily's Porch" is a shot of a beautiful scene of a porch with a cat and flowers. It's like a little garden where you seem to hear birds singing. A cosy chair with a landing light makes it the best place to read or take a nap.