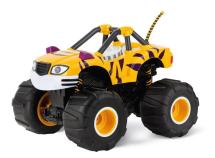

## Product Description

- Remote-controlled monster truck in tiger look from Carrera RC in 1:18- FULL FUNCTION forwards, backwards, left, right control with interference-free 2.4 GHZ technology-Attractive DESIGN, that kids will recognise from the popular Nickelodeon series- With LED light in the EXHAUST for cool LIGHTING- STRIPES is known from the popular TV SERIES "BLAZE AND THE MONSTER MACHINES"- 24 cm long model for LOTS OF FUN IN THE CHILDREN'S ROOM For all fans aged 4 and over- READY TO RUN: The remote-controlled Stripes RC vehicle is ready to drive straight away - Batteries included - Unpack and gol- ROBUST and durable: Body made of special plastic. Suspension and pneumatic tyres- An ideal gift for boys, girls and Blaze/Stripes fansDiscover the ultimate adventure with Stripes now! The remote-controlled monster truck with a tiger look from Carrera RC will delight young racing drivers aged 4 and over. With its true-to-original design from the popular Nickelodeon series "Blaze and the Monster Machines", Stripes attracts everyone's attention. With interference-free 2.4 GHz technology and child-friendly controls, Stripes can be steered in all directions. The cool LED lights in the exhaust provide impressive illumination. The robust 1:18 scale model with suspension and pneumatic tyres effortlessly masters every small obstacle. Get this ideal gift for boys, girls and all Blaze/Stripes fans now!Details- Ready to run- 2.4 GHz technology- Full function - LED LIGHT - Up to 10 km/h- Driving time: 30 min-Length: 24 cm - 2.4 GHz B/O First- 24 x 17.5 cmContents: 2.4GHz Blaze and the Monster Machines - Stripes- 2.4 GHz Controller Blaze (2022-CZ)- AA ALKALINE BATTERIES - 8 pcs. - AAA ALKALINE BATTERIES - 8 pcs.