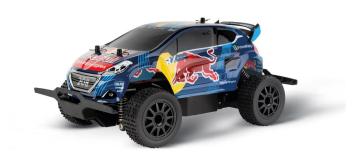

## 370182021 - RC 2,4GHz Red Bull Peugeot WRX 208 Rallycross, Hansen D/P

## Product Description

Rally size for at home Off you go to hot races on the mud track! The Carrera RC Red Bull Rallycross looks exactly like its famous role model, which races around rally tracks all over the world. At home, young track champions aged 14 and over can set off on their own adventures and show off their driving skills off the tarmac at speeds of up to 25 km/h. The approx. 26.5 cm long, licensed model is equipped with a metal gearbox and racing body and is therefore ready for use on any surface. The suspension and pneumatic tyres complement the simple Digital Proportional Control technology and make driving very easy. The Red Bull Rallycross shows what it can do for up to 20 minutes before the LiFePo4 battery needs to be recharged. The charging time is reduced to 90 minutes with the included USB quick-charging cable.

- Ready to run- 2.4 GHz technology- Digital Proportional- USB- Splash-proof- Up to 25 km/h- Driving time: 20 min- Charging time: 90 min- Length: 26.5 cm- Rechargeable battery- 2.4 GHz D/P LiFePo4 18- Age recommendation: from 12 years - 26.5 x 15.9 x 12 cmContents:- 2,4GHz Red Bull Peugeot WRX 208 - Rallycross, Hansen D/P- 2,4 GHz Controller D/P (2022-HD)- LiFePo4 AKKU 6,4V 700mAH 7A- USB Cable 1A for LiFePo4 6,4V Batteries- AAA ALKALINE BATTERIES - 8 pcs.