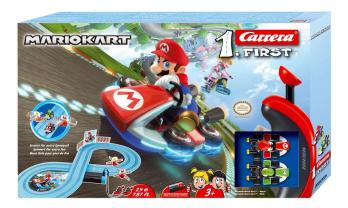

## Item no.: 364702 20063026 - FIRST Mario KartTM Mario vs. Yoshi

Item no.: 364702 shipping weight: 0.10 kg Manufacturer: Carrera

## Product Description

Mario and his best friend, the little dino Yoshi, race around the track together and challenge each other to fun races.

Details- Scale: 1:43- Age recommendation: from 3 years- Number of players: up to 2 playersTechnical details- Track length: 2.4 m- Assembly dimensions: 93 x 45 cm- Ergonomic hand controller especially for children's hands- Race track in child-friendly colour- Battery-operated (4x type C batteries required; not included)- Long playing time up to 6 hours-Easy handling- Theme-specific decorative elements- Attractive packaging design Compatible with- Carrera FirstScope of delivery- Mario Kart<sup>™</sup> - Mario- Mario Kart<sup>™</sup> - Yoshi- FIRST hand controller