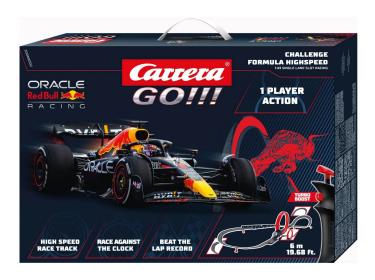

## Product Description

Pure Red Bull PowerImmerse yourself in the world of top speed with the Carrera GO!!! CHALLENGE - Formula High Speed Set, which embodies the power of two-time Dutch world champion Max Verstappen in the Red Bull Racing RB18 "Verstappen, No.1". The 6 metre long high-speed race track challenges you with loops, challenging banked turns, action-packed fly-overs and fast straights, while you rev up the Red Bull Racing car on the hand controller. Challenge mode for maximum racing funThe Carrera Challenge - Formula High Speed not only offers breathtaking racing action, but also the exciting challenge mode. This starts a timer of 30, 45 or 60 seconds, within which you have to complete as many laps as possible on the Carrera Red Bull Formula 1 racetrack. The lap counter records your performance. Whether you drive alone or take turns with a friend, this set promises thrilling races and ultimate fun in the style of Red Bull Racing.

Details- Age recommendation: from 6 years- Scale: 1:43- ExpandableTechnical data- Dimensions: 203 x 75 cm- Track length: 6 mContents- Red Bull Racing RB18 "Verstappen, No 1"

Specifications

Scan this QR code to view the product All details, up-to-date prices and availability