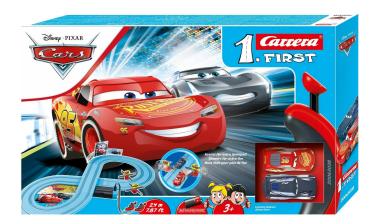

## Item no.: 364109 20063038 - FIRST Disney Pixar Cars Power Duel

Item no.: 364109 shipping weight: 0.10 kg Manufacturer: Carrera

## Product Description

Lightning McQueen and Jackson Storm set off on their exciting adventures in the Carrera FIRST "Disney Pixar Cars - Power Duel" in a duel between the giants of little racing drivers aged 3 and over. The two are rivals on a racetrack from the well-known children's films, but at Carrera they show that they can also have fun together. The Carrera FIRST racetrack is perfect for little racers and provides an easy introduction to the Carrera world. On the 2.4 metre long race track in the shape of a figure of eight, rotating spinning tops provide even more fun and action. True-to-original decorative elements for the race track can be cut out of the packaging and lovingly staged. The set includes two hand controllers that are specially designed for children's hands. Four type C batteries are required to control the cars. Start the fun races with your favourite racing drivers with your friends now. Details- Scale: 1:50- Age recommendation: from 3 years- Number of players: up to 2 playersTechnical details- Track length: 2.4 m- Assembly dimensions: 93 x 45 cm- Expandable-Hand controllers are specially designed for children's hands- Battery-operated (type C batteries)- Disney Pixar Cars - Dinoco Cruz; set with exclusive Disney licenceCompatible with- Carrera FirstScope of delivery- Disney Pixar Cars - Lightning McQueen- Disney Pixar Cars - Jackson Storm- FIRST hand controller