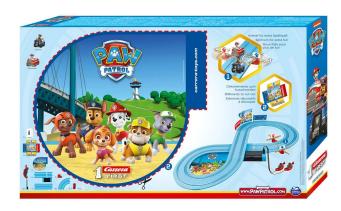

## Product Description

Join your four-legged friends on the PAW Patrol Carrera track. Experience the exciting world of PAW Patrol and let yourself be gripped by racing fever! The PAW Patrol furry friends are celebrated heroes in the children's series. They are always on hand when it comes to helping people in need, solving problems or dealing with everyday issues. Each member of the PAW Patrol not only has a unique character, but also an individual means of transport - and what could be more fitting than a race? Who is quicker to the scene when things get dicey? Now the only question is: Which of the brave dogs will be the winner? Find out by pitting the clumsy Dalmatian Marshall with his fire engine against the sporty sheepdog Chase with his police car. The two 1:50 scale slot cars engage in an action-packed duel on the 2.4 metre long PAW Patrol Carrera track, whizzing past typical track decorations - simply really cool!Each kart with the cute little dogs has to pass through a roundabout on each lap of the track. This provides an additional fun factor and increases the excitement. Thanks to the official PAW Patrol licence, the Carrera FIRST set shines in a great design that lets every little racer immerse themselves in the world of the brave dog teams. The two child-friendly hand controllers give you full control over the vehicles, and the battery-operated functions guarantee a realistic racing experience.

Details- Scale: 1:50- Age recommendation: from 3 years- Number of players: up to 2 playersTechnical details- Track length: 2.4 m- Assembly dimensions: 93 x 45 cm- Expandable-Hand controllers are specially designed for children's hands- Official PAW Patrol licenceCompatible with- Carrera FirstScope of delivery- PAW Patrol Carrera track with Chase and Marshall- PAW Patrol - Chase- PAW Patrol - Marshall- FIRST hand controller