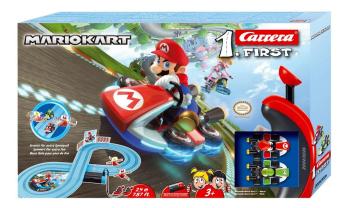

## Item no.: 364703 20063028 - FIRST Mario KartTM Mario vs. Luigi

Item no.: 364703 shipping weight: 0.10 kg Manufacturer: Carrera

## Product Description

Mario and his best friend, the little dino Yoshi, race around the track together and challenge each other to fun races.

Details- Scale: 1:43- Age recommendation: from 3 years- Number of players: up to 2 playersTechnical details- Track length: 2.4 m- Assembly dimensions: 93 x 45 cm- Ergonomic hand controller especially for children's hands- Race track in child-friendly colour- Battery-operated (4x type C batteries required; not included)- Long playing time up to 6 hours-Easy handling- Theme-specific decorative elements- Attractive packaging design Compatible with- Carrera FirstScope of delivery- Mario Kart<sup>™</sup> - Mario- Mario Kart<sup>™</sup> - Yoshi- FIRST hand controller