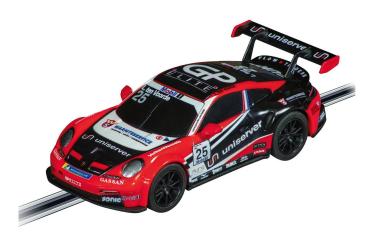

## Product Description

The Dutch team GP-Elite competes in various racing classes with the Porsche 911 (992). Larry ten Voorde sits in the car with the number 25. The orange, white and black vehicle stands out with its unique design. The slot car is a guaranteed eye-catcher in the Carrera racing team. In the faithful replica on a scale of 1:43, the speedster brings exactly the power to the track that you need to beat your friends in the race.

Details- Scale: 1:43- Age recommendation: From 6 yearsTechnical details- Dimensions: 10.5 x 4.4 x 3 cm- With original Porsche licenceCompatible with- Carrera GO!!!Scope of delivery- Porsche 911 (992) GT3 Cup "Team GP-Elite, No.25"